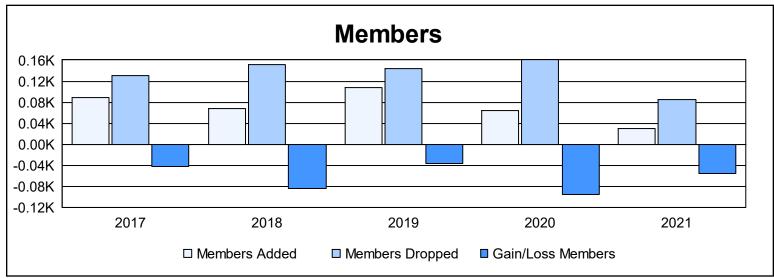

District 101 N As of June 2021 Cumulative

| Year      | New<br>Clubs | Dropped<br>Clubs | Gain/<br>Loss<br>Clubs | New<br>Members | Charter<br>Members | Reinstate<br>Members | Transfer<br>Members | Total<br>Member<br>Added | Total<br>Members<br>Dropped | Gain/<br>Loss<br>Members |
|-----------|--------------|------------------|------------------------|----------------|--------------------|----------------------|---------------------|--------------------------|-----------------------------|--------------------------|
| 2016-2017 | 0            | 4                | -4                     | 80             | 0                  | 2                    | 7                   | 89                       | 131                         | -42                      |
| 2017-2018 | 0            | 0                | 0                      | 60             | 0                  | 1                    | 6                   | 67                       | 151                         | -84                      |
| 2018-2019 | 0            | 3                | -3                     | 92             | 8                  | 3                    | 4                   | 107                      | 143                         | -36                      |
| 2019-2020 | 0            | 2                | -2                     | 55             | 1                  | 4                    | 4                   | 64                       | 160                         | -96                      |
| 2020-2021 | 0            | 2                | -2                     | 26             | 0                  | 2                    | 1                   | 29                       | 85                          | -56                      |
| Average   | 0            | 2                | -2                     | 63             | 2                  | 2                    | 4                   | 71                       | 134                         | -63                      |