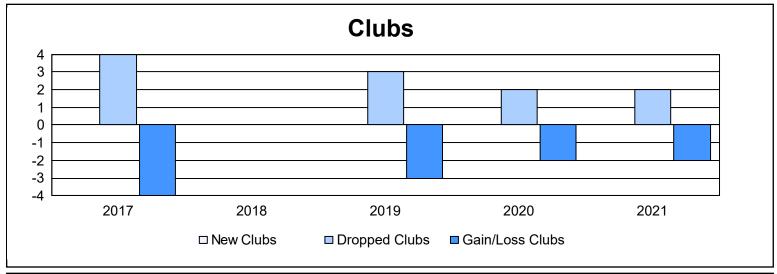

District 101 N As of June 2021 Cumulative

| Year      | New<br>Clubs | Dropped<br>Clubs | Gain/<br>Loss<br>Clubs | New<br>Members | Charter<br>Members | Reinstate<br>Members | Transfer<br>Members | Total<br>Member<br>Added | Total<br>Members<br>Dropped | Gain/<br>Loss<br>Members |
|-----------|--------------|------------------|------------------------|----------------|--------------------|----------------------|---------------------|--------------------------|-----------------------------|--------------------------|
| 2016-2017 | 0            | 4                | -4                     | 80             | 0                  | 2                    | 7                   | 89                       | 131                         | -42                      |
| 2017-2018 | 0            | 0                | 0                      | 60             | 0                  | 1                    | 6                   | 67                       | 151                         | -84                      |
| 2018-2019 | 0            | 3                | -3                     | 92             | 8                  | 3                    | 4                   | 107                      | 143                         | -36                      |
| 2019-2020 | 0            | 2                | -2                     | 55             | 1                  | 4                    | 4                   | 64                       | 160                         | -96                      |
| 2020-2021 | 0            | 2                | -2                     | 26             | 0                  | 2                    | 1                   | 29                       | 85                          | -56                      |
| Average   | 0            | 2                | -2                     | 63             | 2                  | 2                    | 4                   | 71                       | 134                         | -63                      |